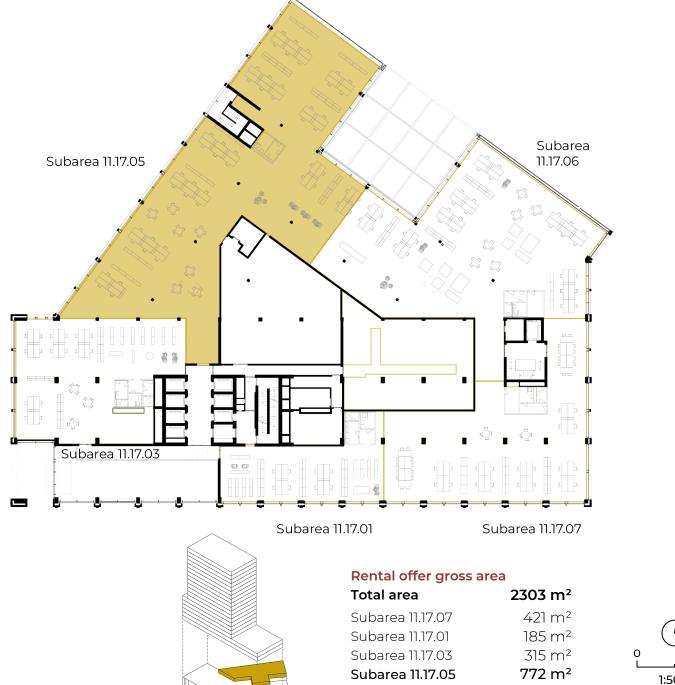

Floor

## Contact: STUMP + PARTNER Binzallee 4

CH-8055 Zurich +41 44 439 60 10 info@messeturmzurich.ch

| Total area       | 2303 m <sup>2</sup> |
|------------------|---------------------|
| Subarea 11.17.07 | $421  \text{m}^2$   |
| Subarea 11.17.01 | $185  \text{m}^2$   |
| Subarea 11.17.03 | $315 \text{ m}^2$   |
| Subarea 11.17.05 | 772 m²              |
| Subarea 11.17.06 | 610 m²              |

The specifications in these floor plans are for general information purposes only, and are subject to change.