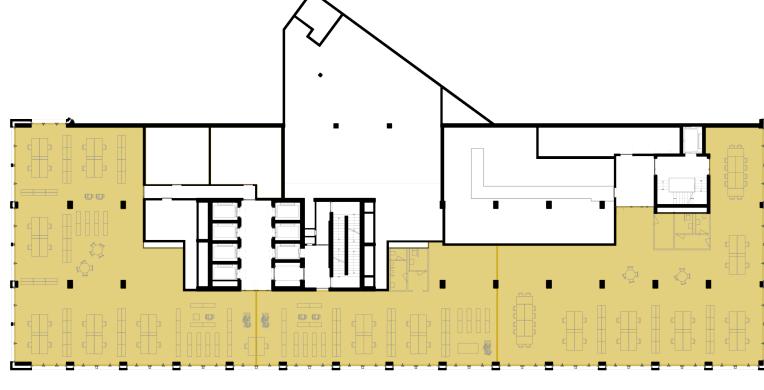

Floor

Subarea 12.17.04

Subarea 12.17.03

Subarea 12.17.05

## Rental offer gross area

| Total area       | 1082 m²           |
|------------------|-------------------|
| Subarea 12.17.05 | $428 \text{ m}^2$ |
| Subarea12.17.03  | $235  \text{m}^2$ |
| Subarea 12.17.04 | $419 \text{ m}^2$ |

## Areas to rent

The premises are handed over as a shell, so the infrastructure the tenant requires (such as WC facilities, showers, checkrooms, kitchenettes, etc.) must be considered when planning the area to be rented. The rental area already includes ancillary areas (technology, server rooms, storage areas). Archive and storage space can additionally be rented in the basement. If requested, we can support you when planning your space.